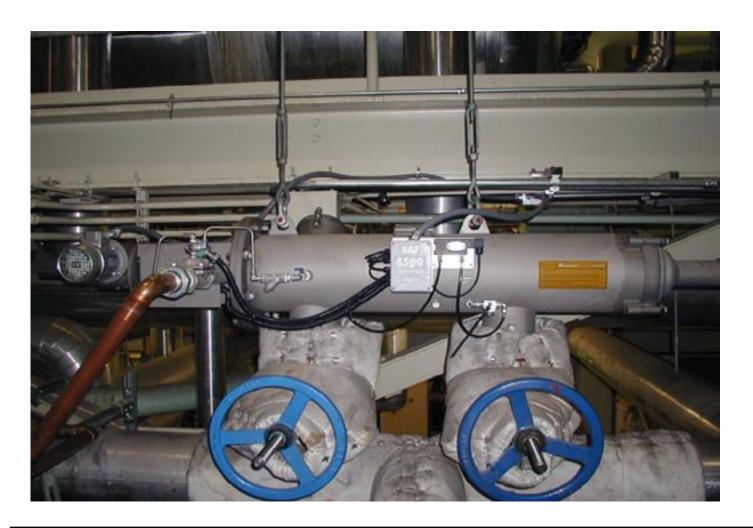

## amiad filtration systems®

**Customer**: Boeing

Location: Seattle, Washington, USA

Filter Type and Quantity: 6" SAF 4500 316L stainless steel, high temperature, w/10µ

Water Source: Steam condensate

Flow Rate: 80-200gpm at 80psi and 180°F

**Installation Details**: This system provides steam to various parts of the plant. Condensate water will absorb contaminants from the carbon steel piping while changing from low to high temp. Since the filter is installed the use of chemicals has dropped by 2/3 and maintenance