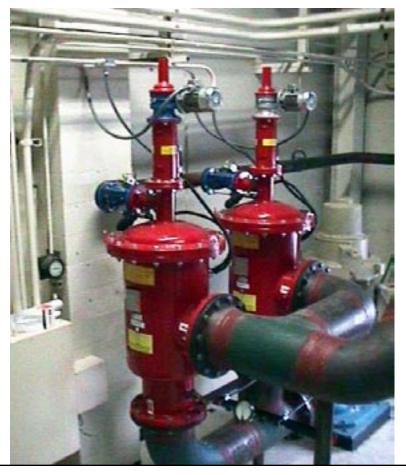

**Customer**: Lucent Technologies

Location: Denver, Colorado, USA

Filter Type and Quantity: 2x12" EBS W/50µ

Water Source: Open basin cooling tower mainstream flow

Flow Rate: 3600gpm at 45psi

**Installation Details**: The tower was operating for 8 years w/o filtration. Manual cleaning and excessive use of chemicals finally led to the filters purchase. At start-up the filters were flushing every 5 minutes. The next day the system was clean enough to allow flush by PD every 2.5 hours.

Installation Date: 10/1998

Sold in this area by: Filters, Water & Instrumentation, Inc. Unit 13 - 23 Londonderry Road Londonderry, NH 03053 Phone: 603 434-9577 FAX: 603 434-9577 www.FiltersWater.com

Courtesy of: amiadusa.com