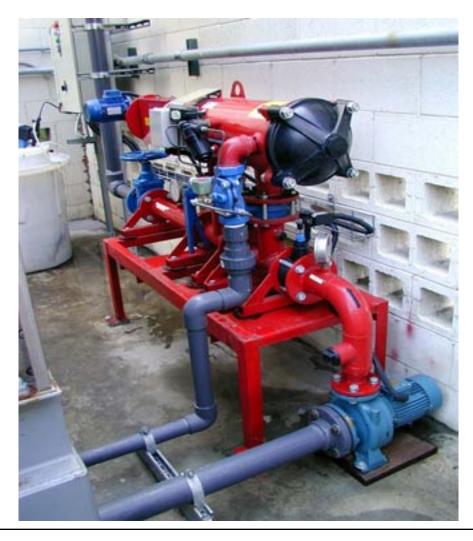

## amiad filtration systems®

Customer: Los Angeles International Airport

Location: Los Angeles, California, USA

Filter Type and Quantity: 3" SAF 1500 w/25µ skid mounted pump system

Water Source: Cooling tower

Flow Rate: 50gpm at 40psi

**Installation Details**: The filter was rated at 10% side stream on the full tower flow of 500 gpm. Since the installation, the tower water is significantly cleaner, cleaning maintenance is

down and so is the use of chemical additives.

**Installation Date**: 12/2002

Sold in this area by: Filters, Water & Instrumentation, Inc. Unit 13 - 23 Londonderry Road Londonderry, NH 03053 Phone: 603 434-9577 FAX: 603 434-9577