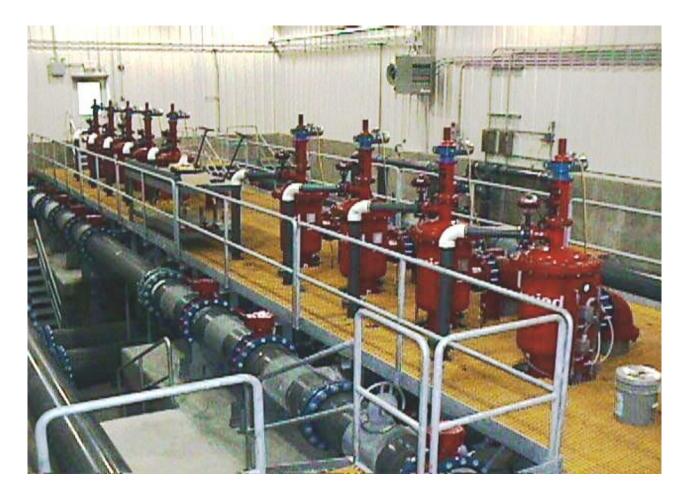

## amiad filtration systems®

**Customer**: Edgar Weed Fish Hatchery **Location**: Grand Isle, Vermont, USA

Filter Type and Quantity: 9x 10" EBS w/25µ

Water Source: Local lake and stream

Flow Rate: 3000- 11,000gpm at 20psi

**Installation Details**: Protects intake water of hatchery used for raising trout and salmon. Special engineering parameters: 1) Special control panel enabling any individual or set of filters to flush.2) Separation of two water sources at intake and effluent sides of manifolds. 3) Suction on exhaust line permitting operation of system at low pressure of 20psi.