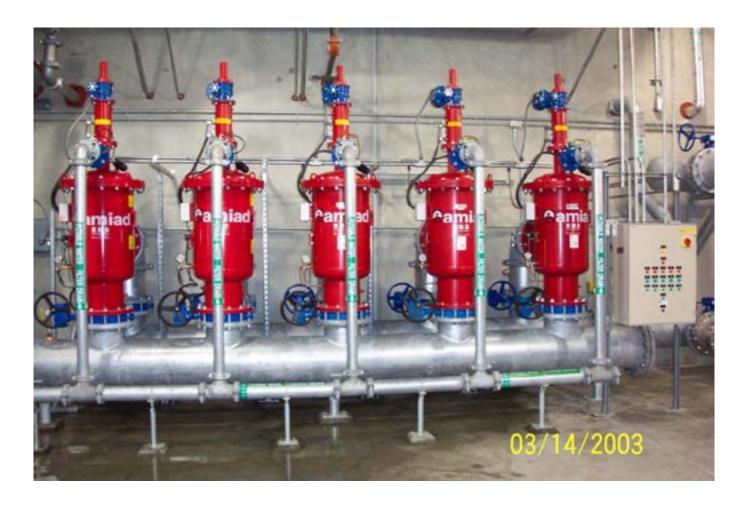

## amiad filtration systems®

**Customer**: Food Manufacture **Location**: California, USA

Filter Type and Quantity: 5x 8" EBS W/10 $\mu$  Water Source: City water from local wells

Flow Rate: 2000-3000gpm at 45psi

**Installation Details**: This, sate of the art, food-manufacturing plant was designed with the concept of Amiad filters as pre- filters to the city well water on the plant intake. The filters are indeed flushing on a regular base and removing any suspended solids above 10 micron that may interrupt the production lines.