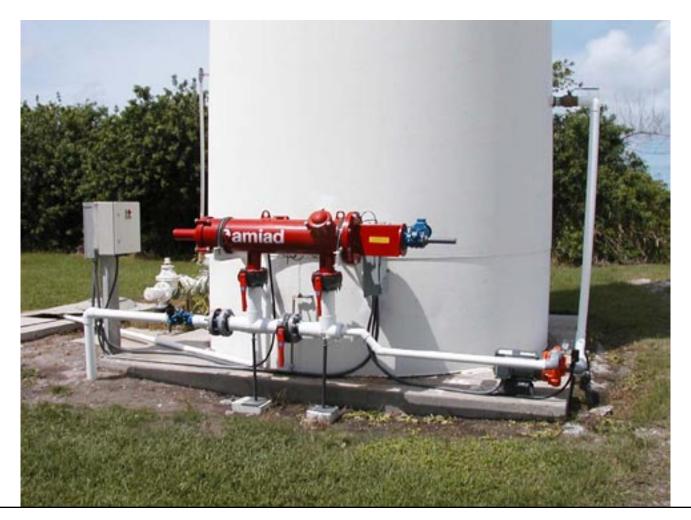

Customer: Harllee Packing, Inc.

Location: Palmetto, Florida, USA

Filter Type and Quantity: 4" SAF 4500 W/50µ

Water Source: Tomato Wash down water for re-use

Flow Rate: 200gpm at 50-60psi

**Installation Details**: The plant has incorporated the SAF filter in order to re-use the tomato wash water. The new system is estimated to reduce wash down disposal to waste by a minimum of 50% and pay for the filtration system in less than three months.