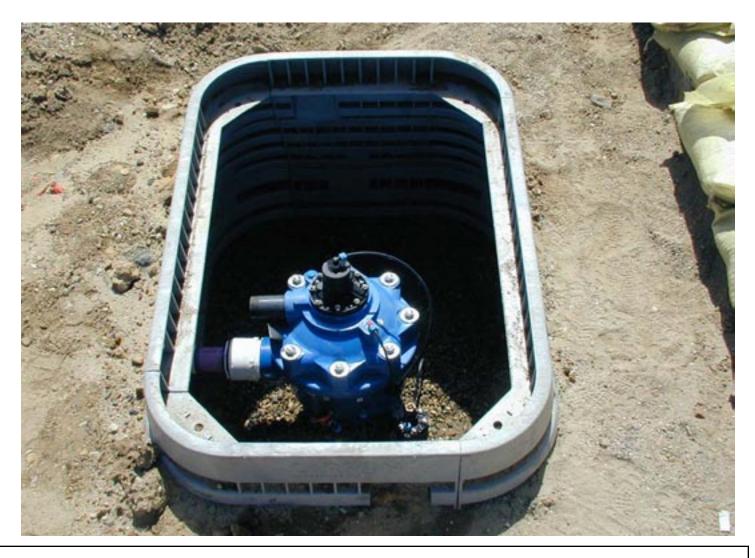

Flow Rate: 100gpm at 90psi

Installation Details: The University is using local WWTP water for turf Irrigation all over the

Campos. Each filter is placed in a vault under ground and is serving a specific zone