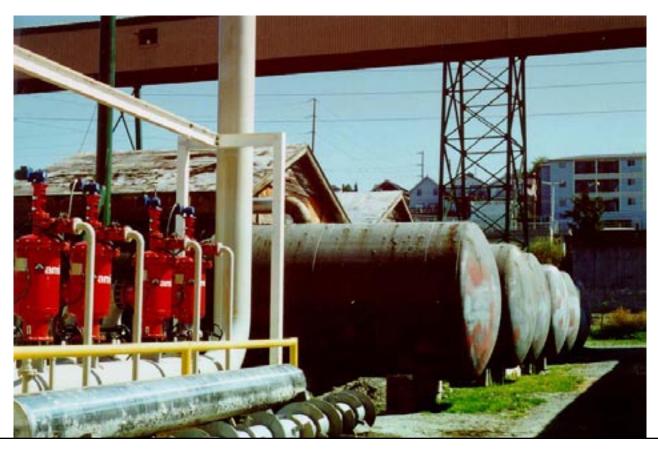

Customer: Kimberly-Clark Corporation - Scott's Paper

Location: Everett, Washington, USA

Filter Type and Quantity: 5x 12" EBS W/50μ Water Source: City water provided from a lake

Flow Rate: 10000gpm at 80-90psi

**Installation Details**: The city water is provided from the lake via long and old pipeline system. The paper mfg. plant was using the old multi-media filters (shown in the photo) at the plant intake to protect all their equipment. They chose to replace them with the AMIAD new screen technology.