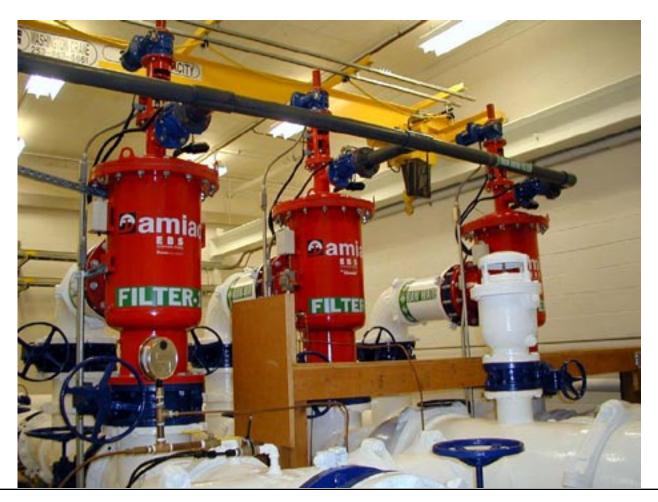

Customer: City of Aberdeen Location: Aberdeen, Washington, USA Filter Type and Quantity: 3x14" EBS w/500µ

Water Source: Surface water from a lake

Flow Rate: 3000-5000gpm at 45psi

**Installation Details**: The filters are protecting a U.S. Filter membrane system that provides drinking water to the city. Per the customers request the control panel was specially adopted to their needs and is UL listed. A secondary ABF-L w/500 $\mu$  brush filter was provided on the membrane flush water recovery system.