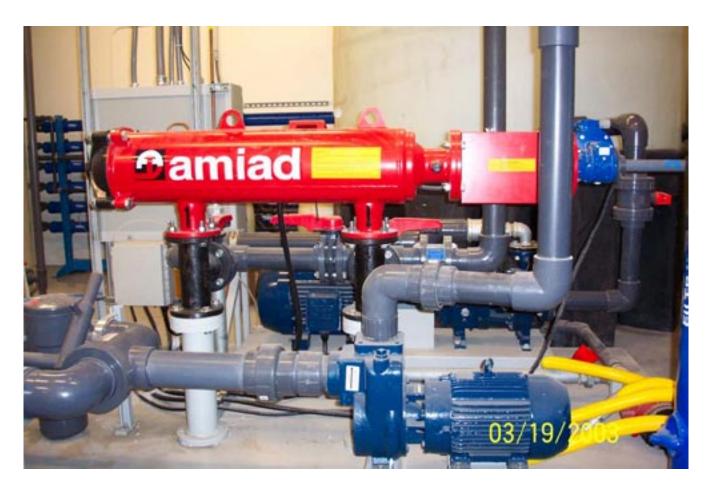

Customer: 49-Truck Wash Location: Sacramento, California, USA Filter Type and Quantity: 3" SAF 3000 w/80µ Water Source: Effluent from car wash waist holding tank Flow Rate: 280gpm at 100psi

**Installation Details**: effluent wash water filtration as pre- filter to multi media prior to re-use in the carwash. The filter control system was integrated as part of the carwash controls.

**Installation Date**: 1/2003

Sold in this area by: Filters, Water & Instrumentation, Inc. Unit 13 - 23 Londonderry Road Londonderry, NH 03053 Phone: 603 434-9577 FAX: 603 434-9577 www.FiltersWater.com