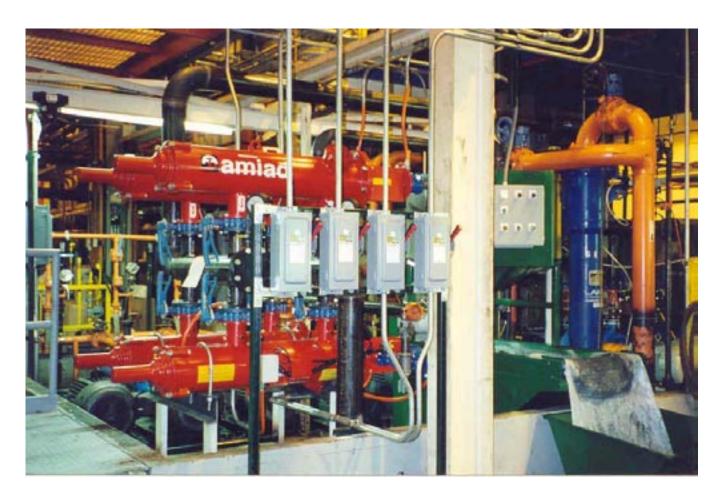

## amiad filtration systems®

**Customer**: Automotive Industry

Location: Michigan, USA

Filter Type and Quantity:  $4x\ 6"\ SAF\ 4500\ w/300\mu$ 

Water Source: Recycled car bodies rinse, soapy, water at 140°F

Flow Rate: 1000gpm at 45psi

**Installation Details**: Filters are located on a side stream at the De-Logue stage of the paint process removing welding bids, fibrous material and sealer compound from the body wash water prior to the paint. The filters control system was integrated into the plant operating system.

**Installation Date**: 9/2000

Sold in this area by: Filters, Water & Instrumentation, Inc. Unit 13 - 23 Londonderry Road Londonderry, NH 03053 Phone: 603 434-9577 FAX: 603 434-9577

www.FiltersWater.com

Courtesy of: amiadusa.com