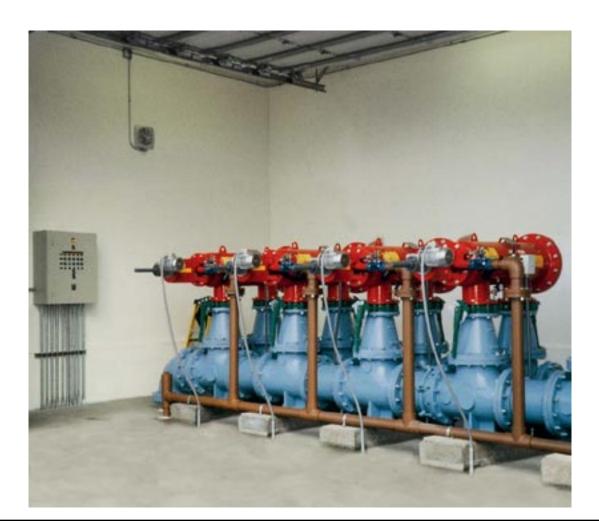

Customer: City of Myrtle Point

Location: Myrtle Point, Oregon, USA

Filter Type and Quantity:  $5x\ 8"\ SAF\ 6000\ W/100\mu$ 

Water Source: Local river

Flow Rate: 1200gpm at 45psi

**Installation Details**: The W.T.P. had problems with their Multi-Media filters plugging up when the river water ran high turbidity (during the runoff seasons). The Amiad filters were installed as pre-filters, allowing reasonable flush intervals to the Multi-Media by removing a great portion of the contaminant load.