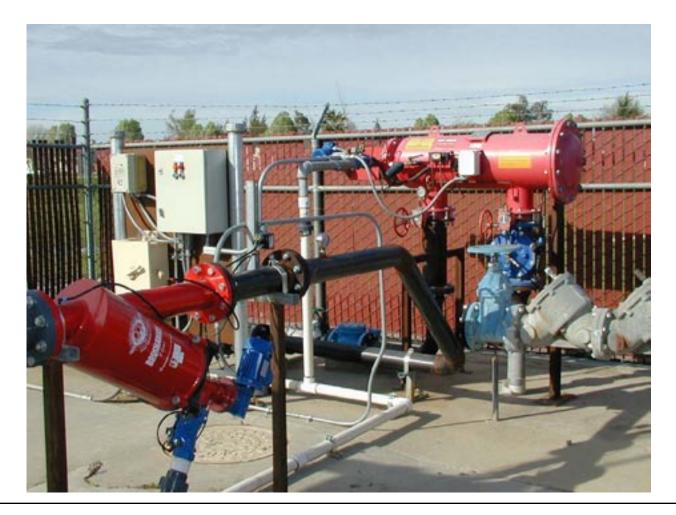

Customer: City of Turlock

Location: Turlock, California, USA

Filter Type and Quantity: 4" Super Motorized Brushaway w/3500 $\mu$  followed by 6" SAF 6000 w/300 $\mu$ 

Water Source: run-off from city storm drains

**Flow Rate**: 300gpm at 15psi into the Motorized Brushaway. 300gpm at 50psi into the SAF 6000

**Installation Details**: A classic installation of a course pr-filter followed by the proper filtration to protect rotor sprinklers on city re-use water for turf irrigation in a local park/ flood drain basin.