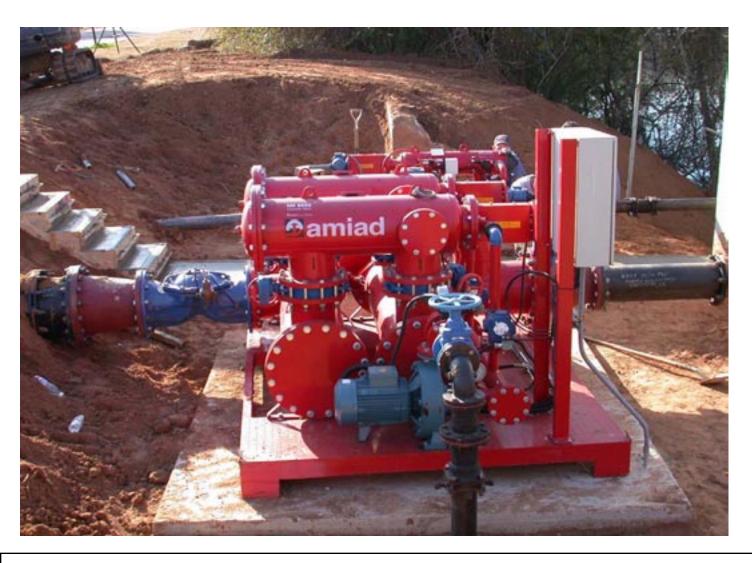

## amiad filtration systems®

Customer: US Fish & Wildlife Service Location: Natchitoches, Louisiana, USA

Filter Type and Quantity: 2x10" SAF 6000 w/500µ - skid mounted

Water Source: Surface water from a pond

Flow Rate: 2500gpm at 20psi

**Installation Details**: Skid mounted, low pressure system with a suction pump and controls; enabling self flushing at pressure as low as 15psi without a discharge flow interruption.

**Installation Date**: 1/2001

Sold in this area by: Filters, Water & Instrumentation, Inc. Unit 13 - 23 Londonderry Road Londonderry, NH 03053 Phone: 603 434-9577 FAX: 603 434-9577

www.FiltersWater.com

Courtesy of: amiadusa.com