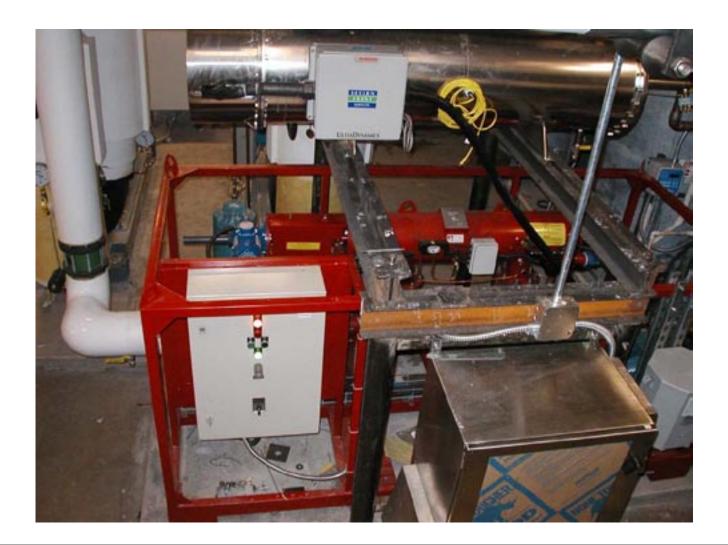

Customer: Lucent Technologies Location: Lexington, Massachusetts, USA Filter Type and Quantity: 4" SAF 3000 w/50µ skid mounted pump& filter system Water Source: Open basin cooling tower Flow Rate: 250gpm at 40psi Installation Details: 10% side stream filtration on a new cooling tower. The filter, pump and all the controls were provided on a skid built by AMIAD.

**Installation Date**: 1/2002

Sold in this area by: Filters, Water & Instrumentation, Inc. Unit 13 - 23 Londonderry Road Londonderry, NH 03053 Phone: 603 434-9577 FAX: 603 434-9577 www.FiltersWater.com