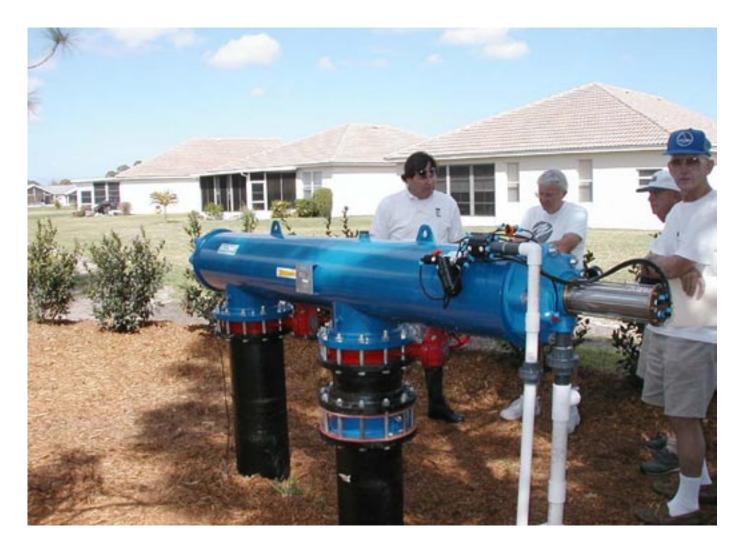

## amiad filtration systems®

Customer: Kings Island Gated Community Location: Port St. Lucie, Florida, USA Filter Type and Quantity: 10" M110P w/200µ Water Source: Effluent water from a Waste Water Treatment Plant Flow Rate: 1200gpm at 80psi

Installation Details: The community irrigates the entire area with treated wastewater that is stored in holding ponds. No power available at the filer location.

**Installation Date: 1/2003** 

Sold in this area by: Filters, Water & Instrumentation, Inc. Unit 13 - 23 Londonderry Road Londonderry, NH 03053 Phone: 603 434-9577 FAX: 603 434-9577 www.FiltersWater.com