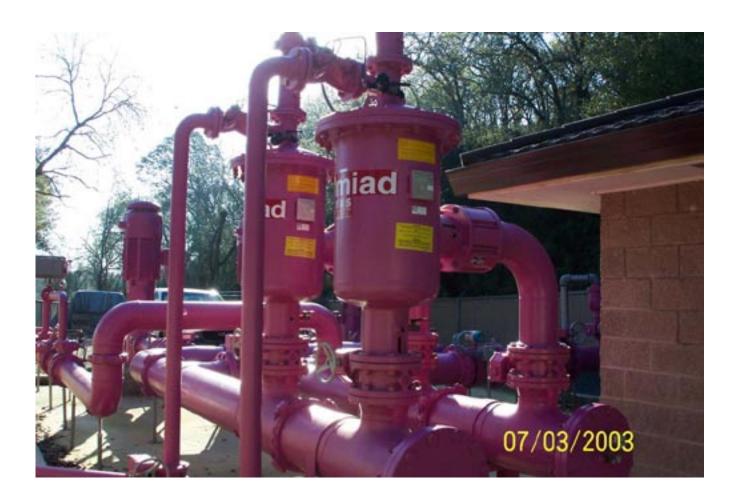

## amiad filtration systems®

Customer: Sonoma County Water District Location: Sonoma County, California, USA Filter Type and Quantity: 2x 8" EBS w/200µ

Water Source: Reclaimed water from a Waste Water Treatment Plant

Flow Rate: 2500gpm at 60psi

**Installation Details**: Re-use of WWTP water. The water district is treating, filtering and

selling the water to local farmers.

**Installation Date**: 2/2003

Sold in this area by: Filters, Water & Instrumentation, Inc. Unit 13 - 23 Londonderry Road Londonderry, NH 03053 Phone: 603 434-9577 FAX: 603 434-9577