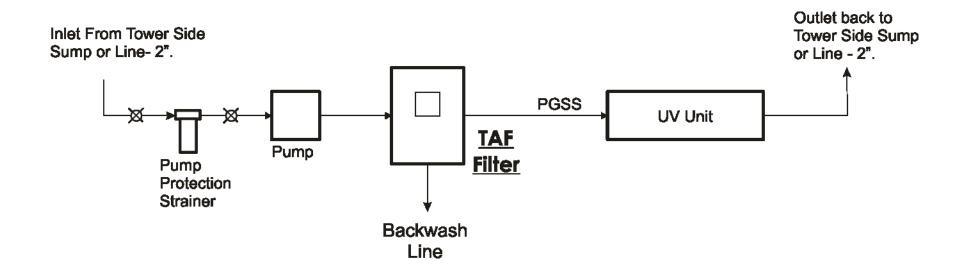

## **System Description:**

This System is used to clean particles on a sidestream basis from a cooling tower.

The water flows out of the tower on one side of the sump and returns to the other side of the sump to try to get all of the particles in the sump.

It's important to place the inlets and outlets on these applications so you have a better chance of filtering all of the water instead of short cycling in and out from one location.

FILTERS, WATER & INSTRUMENTATION, INC. www.FiltersWater.com
23 Londonderry Road, Unit 13
Londonderry, NH 03053
PH 603 434-9577 FX 603 434-2832