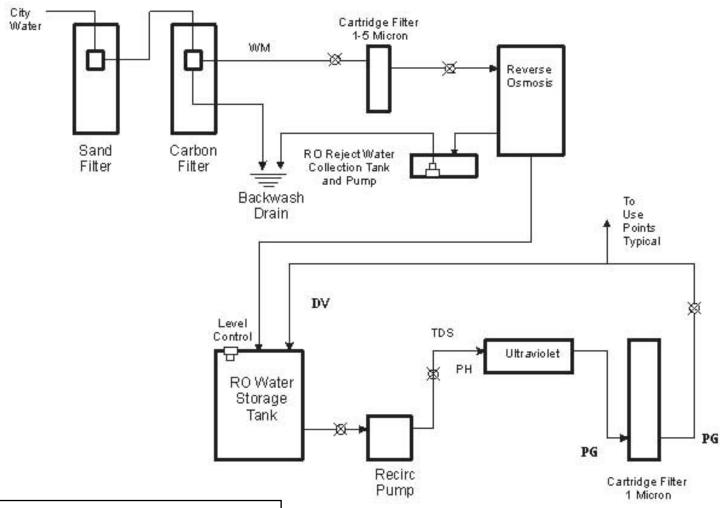

## KEY

**UV - ULTRA-VIOLET UNIT** 

PG - PRESSURE GAGE - Tri-Clover

CV - CHECK VALVE

**FM - FLOW METER** 

DV - DIAPHRAGM VALVE

WM - WATER METER

SP - SAMPLE PORTS

**SOV - SOLENOID VALVE** 

**RV - RELIEF VALVE** 

T - THERMOMETER

**UV - ULTRAVIOLET UNIT** 

FCV - FLOW CONTROL VALVE

FM - FLOW METER, TOTALIZER

FT - FLOW TOTALIZER

**CHL - CHLORINE SAMPLER** 

FS - FLOW SWITCH

## **System Description**

This System removes dissolved minerals from the imcoming city water stores the water and preseves its bacterial free state through UV and with the loop pressure from the system pump makes the water available throughout the facility.

Some call this a proofing water as the water is used to dilute the pure spirits to the correct proof.

FILTERS, WATER & INSTRUMENTATION, INC. www.FiltersWater.com
23 Londonderry Road, Unit 13
Londonderry, NH 03053
PH 603 434-9577 FX 603 434-2832