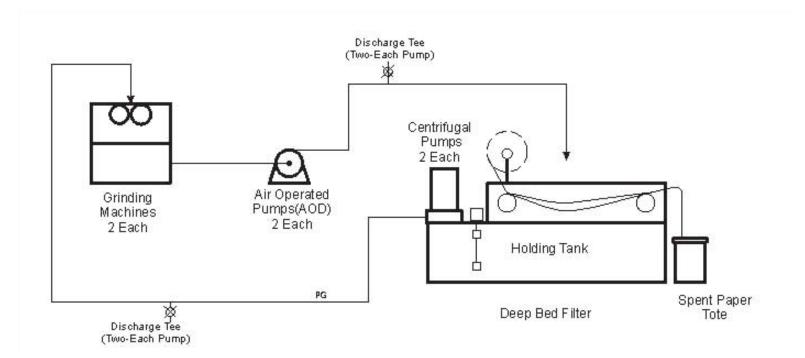

## System Description

This System is used to filter grinding coolants from multiple machines.

You may also want to look at our Coolant Filters page for additional information.

FILTERS, WATER & INSTRUMENTATION, INC. www.FiltersWater.com
23 Londonderry Road, Unit 13
Londonderry, NH 03053
PH 603 434-9577 FX 603 434-2832