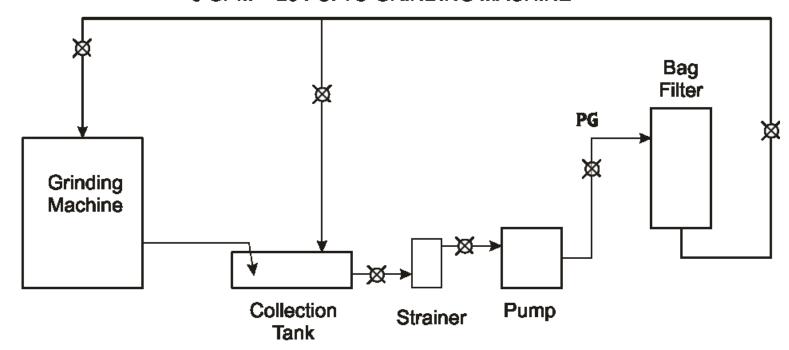

## 5 GPM - 20 PSI TO GRINDING MACHINE

## **System Description:**

This System simply takes the water from a grinding system into a collection tank - recirculates the water through a bag filter and then returns the water to the grinding machine as required.

Notice that the system can run without the grinding machine calling for water. This helps polish the water during off peak periods.

FILTERS, WATER & INSTRUMENTATION, INC. www.FiltersWater.com
23 Londonderry Road, Unit 13
Londonderry, NH 03053
PH 603 434-9577 FX 603 434-2832