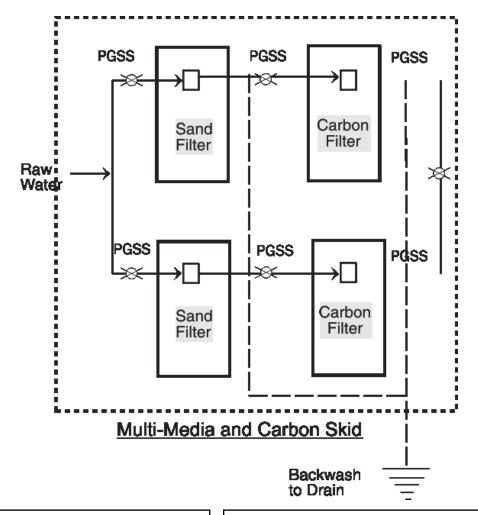

## System Description

This system is duplexed multi-media sand filters followed by duplexed carbon filters on lake water to reduce suspended solids for a town potable supply.

The system was first piloted though a couple seasons to make sure the approach was practical.