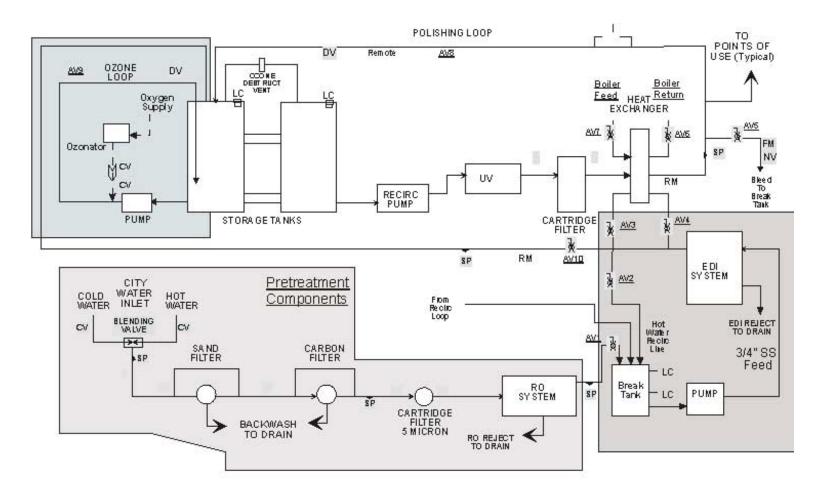

## **System Description**

This schematic has it all. It has the typical technologied with the more modern EDI TDS polishing and the TOC-Bacterial eating Ozone on a continuous basis.

It is piped in 316 SS and works at a sustained level of less than 10 PPB TOC.