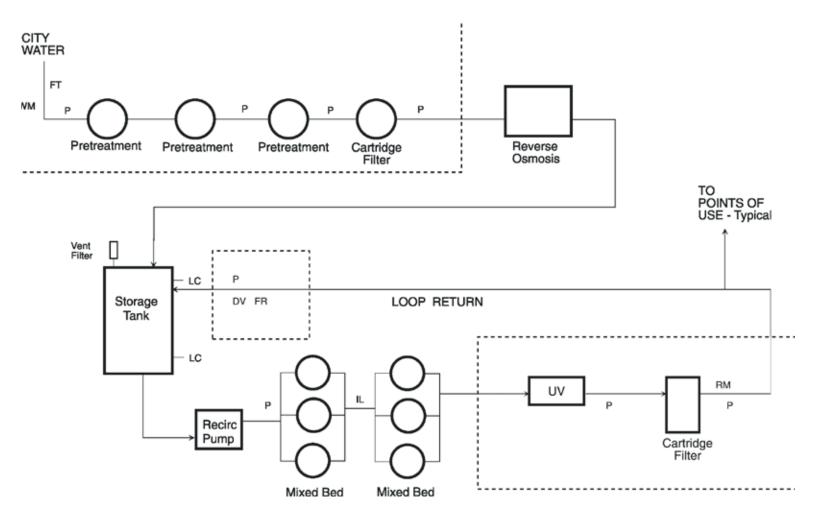

## **System Description**

This very general schematic can actually be used as a USP Purified, Laboratory Grade and/or Reagent Grade Water System.

It can be used for any of the approaches listed using different materials of construction and different QC requirements.